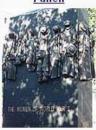

#### untold LONDON

AS FEATURED ON NEWS NOW

System Simulation

of soldiers who died on opposing sides during the First World War were at the National Army Museum on Armistice Day, November 11 2005.