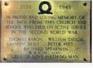

#### untold LONDON

AS FEATURED ON NEWS NOW

System Simulation

of soldiers who died on opposing sides during the First World War were at the National Army Museum on Armistice Day, November 11 2005.